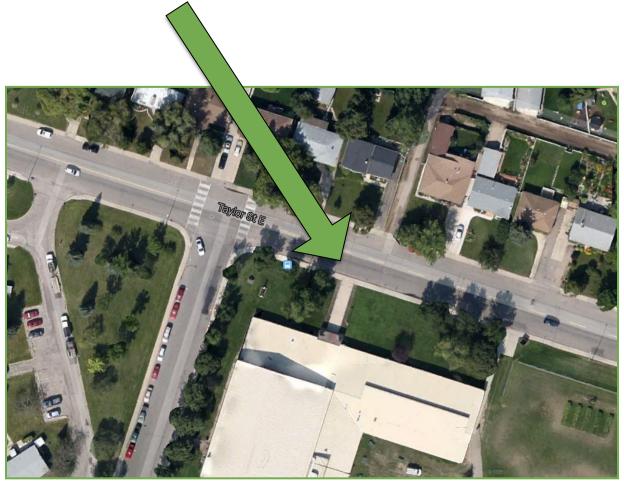

## Canadian Parents for French – Saskatchewan is offering *French for Parents* classes in Saskatoon at

Room 111, Holy Cross High School, 2115 McEown Avenue

Parking and Entrance on Taylor Street (MAP ON BACK)

## Parking available here: